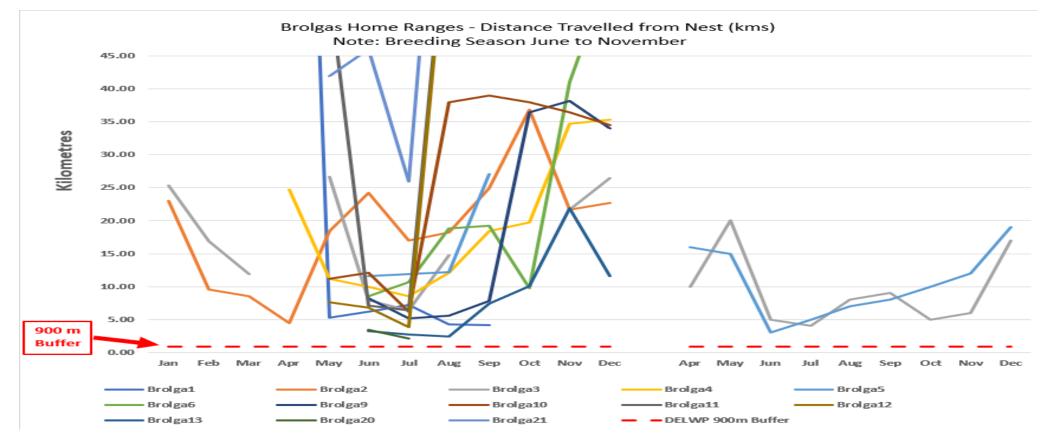

Veltheim tracked 22 Brolgas (walking chicks, flighted chicks, juveniles, and adults) throughout South West Victoria during the years 2011 and 2012, using GPS tracking.

Her tracking data, graphed below, clearly shows that Brolgas predominantly travel between 5km - 35km from their nests during breeding seasons (June – November). Without a minimum 5km buffer from breeding wetlands to turbines, Brolgas are chased away, they won't breed and the genetically pure Southern Brolga species will die off. But this evidence was damning for wind farm developments. DELWP went into panic mode, suppressed the data, and left Veltheim to report on walking chicks only. In her Thesis, Veltheim ignored the data she collected on the flighted chicks, juveniles, and adult birds. Her Thesis ignored 93% of the GPS tracking data collected. DELWP's proposed buffer of 900m will cause Brolgas to be displaced from breeding home ranges, preventing successful breeding, and eventually killing off the species. 900m is not evidence-based. By using Veltheim's walking chick data, the Vic Govt has ignored the true buffer size needed to protect Brolgas from displacement by turbines. Veltheim has since published her full research (Veltheim et al 2022). She now states 5.2 km is the distance 95% of the Brolgas travel whilst in residence at their home range.

|             |                                      |            |            |               | Kilo        | metre                          | s Trave   | elled f   | rom N               | lest     | Sou         | rce: Ink  | a Veltł   | heim - Br  | olga G   | PS Tra                | cking I | Data    |          |        |       |          |
|-------------|--------------------------------------|------------|------------|---------------|-------------|--------------------------------|-----------|-----------|---------------------|----------|-------------|-----------|-----------|------------|----------|-----------------------|---------|---------|----------|--------|-------|----------|
| Brolga      | Flocking Range Months                |            |            |               |             | Home Range - Breeding Months 2 |           |           |                     |          | <b>2011</b> |           |           |            |          | Home Range / Breeding |         |         |          | Months |       |          |
|             | Jan                                  | Feb        | Mar        | Apr           | May         | Jun                            | Jul       | Aug       | Sep                 | Oct      | Nov         | Dec       |           | Apr        | May      | Jun                   | Jul     | Aug     | Sep      | Oct    | Nov   | Dec      |
| Brolga 1    | 173.00                               | 181.10     | 177.50     | 169.40        | 5.30        | 6.20                           | 7.20      | 4.30      | 4.10                | )        | 103.30      | 171.30    |           |            |          |                       |         |         |          |        |       |          |
| Brolga 2    | 23.00                                | 9.60       | 8.50       | 4.50          | 18.38       | 24.20                          | 17.00     | 18.20     | 24.90               | 36.90    | ) 21.70     | 22.70     |           |            |          |                       |         |         |          |        |       |          |
| Brolga 3    | 25.30                                | 16.90      | 11.90      |               | 26.70       | 7.90                           | 6.40      | 14.80     |                     |          | 21.70       | 26.50     |           | 10.0       | 0 20.00  | 5.00                  | 4.00    | 8.00    | 9.00     | 5.00   | 6.00  | 17.00    |
| Brolga 4    |                                      |            |            | 24.70         | 11.20       | 10.00                          | 8.50      | 12.10     | 18.40               | 19.70    | 34.70       | 35.30     |           |            |          |                       |         |         |          |        |       |          |
| Brolga 5    |                                      |            |            | 30.80         |             | 11.60                          | 11.90     | 12.20     | 27.10               | )        |             | 31.80     |           | 16.0       | 0 15.00  | 3.00                  | 5.00    | 7.00    | 8.00     | 10.00  | 12.00 | 19.00    |
| Brolga 6    |                                      |            |            |               |             | 8.50                           | 10.70     | 18.80     | 19.20               | 9.80     | 41.00       | 58.00     |           |            |          |                       |         |         |          |        |       |          |
| Brolga 9    |                                      |            |            |               |             | 8.20                           | 5.20      | 5.60      | 7.80                | 36.50    | 38.20       | 34.00     |           |            |          |                       |         |         |          |        |       |          |
| Brolga 10   |                                      |            |            |               | 11.20       | 12.10                          | 6.20      | 38.00     | 39.00               | 38.00    | 36.50       | 34.50     |           |            |          |                       |         |         |          |        |       |          |
| Brolga 11   |                                      |            |            |               | 55.00       | 7.10                           | 6.40      | 70.20     | 100.30              | 70.80    | 62.80       | 53.00     |           |            |          |                       |         |         |          |        |       |          |
| Brolga 12   |                                      |            |            |               | 7.60        | 6.80                           | 3.80      | 69.00     | 72.00               | 70.50    | 67.20       | 52.50     |           |            |          |                       |         |         |          |        |       |          |
| Brolga 13   | No secor                             | nd year of | data for t | this chick    |             | 3.20                           | 2.73      | 2.43      | 7.39                | 10.10    | 21.90       | 11.60     |           |            |          |                       |         |         |          |        |       |          |
| rolga 20    | No further data - assumed chick died |            |            | 3.48          |             |                                |           |           |                     |          |             |           |           |            |          |                       |         |         |          |        |       |          |
| Brolga 21   | No obvious nesting 42.00             |            |            |               |             |                                | 98.00     | 98.00     | ,                   |          |             |           |           |            |          |                       |         |         |          |        |       |          |
| Insufficien |                                      |            | -          | 17.18.19      |             |                                | have die  |           |                     |          |             |           |           |            |          |                       |         |         |          |        |       |          |
|             |                                      |            |            |               |             |                                |           |           | -                   |          | hoir nor    | t nor mo  | nth (ac   | per Table) | Note     | lomo B                | ango M  | onthe   | luno N   | lovomb | or    |          |
|             | ce (kms)                             |            |            | <b>!</b>      | TIE KIIU    | metres                         | each b    | i Oiga ti | aveneu              | i nom u  | iieii iie:  | st per mo | iitii (as | per rablej | . Note r | ionie na              | ange w  | Unuis . | June - N | ovenin | ei    |          |
| 195.00      |                                      |            |            |               |             |                                |           |           |                     |          |             |           |           |            |          |                       |         |         |          |        |       |          |
| 190.00      |                                      |            |            |               |             |                                |           |           |                     |          |             |           |           |            |          |                       |         |         |          |        |       |          |
| 180.00      |                                      | $\sim$     |            |               |             |                                |           |           |                     |          |             |           |           |            |          |                       |         |         |          |        |       |          |
| 175.00      | _/                                   |            |            |               |             |                                |           |           |                     |          |             |           |           |            |          |                       |         |         |          |        |       |          |
| 170.00      |                                      |            |            |               |             |                                |           |           |                     |          | - 1         |           |           |            |          |                       |         |         |          |        |       |          |
| 165.00      |                                      |            |            |               |             |                                |           |           |                     |          |             |           |           |            |          |                       |         |         |          |        |       |          |
| 160.00      |                                      |            |            |               |             |                                |           |           |                     |          |             |           |           |            |          |                       |         |         |          |        |       |          |
| 155.00      |                                      |            |            |               |             |                                |           |           |                     |          |             |           |           |            |          |                       |         |         |          |        |       |          |
| 145.00      |                                      |            |            |               |             |                                |           |           |                     |          |             |           |           |            |          |                       |         |         |          |        |       |          |
| 140.00      |                                      |            |            |               |             |                                |           |           |                     |          | _/          |           |           |            |          |                       |         |         |          |        |       |          |
| 13.5.00     |                                      |            |            |               |             |                                |           |           |                     |          | 1           |           |           |            |          |                       |         |         |          |        |       |          |
| 130.00      |                                      |            |            |               |             |                                |           |           |                     |          | 1           |           |           |            |          |                       |         |         |          |        |       |          |
| 12.5.00     |                                      |            |            |               |             |                                |           |           |                     |          |             |           |           |            |          |                       |         |         |          |        |       |          |
| 115.00      |                                      |            |            |               |             |                                |           |           |                     |          | I           |           |           |            |          |                       |         |         |          |        |       |          |
| 110.00      |                                      |            |            |               |             |                                |           |           |                     |          |             |           |           |            |          |                       |         |         |          |        |       |          |
| 105.00      |                                      |            |            |               |             |                                |           |           |                     | - /      |             |           |           |            |          |                       |         |         |          |        |       |          |
| 100.00      |                                      |            |            |               |             |                                | 1         | ^         |                     |          |             |           |           |            |          |                       |         |         |          |        |       |          |
| 95.00       |                                      |            |            |               |             |                                |           |           |                     |          |             |           |           |            |          |                       |         |         |          |        |       |          |
| 85.00       |                                      |            |            |               |             |                                | /         | _/_       | $\rightarrow$       |          |             |           |           |            |          |                       |         |         |          |        |       |          |
| 80.00       |                                      |            |            |               |             |                                |           | /         |                     |          |             |           |           |            |          |                       |         |         |          |        |       |          |
| 75.00       |                                      |            |            |               |             |                                |           |           |                     |          |             |           |           |            |          |                       |         |         |          |        |       |          |
| 70.00       |                                      |            |            |               |             |                                |           |           |                     |          |             |           |           |            |          |                       |         |         |          |        |       |          |
| 60.00       |                                      |            |            |               |             |                                |           |           |                     |          |             |           |           |            |          |                       |         |         |          |        |       |          |
| 55.00       |                                      |            |            |               | 、<br>、      |                                |           |           |                     |          |             |           |           |            |          |                       |         |         |          |        |       |          |
| 50.00       |                                      |            |            |               | -           |                                |           |           |                     |          | <u> </u>    |           |           |            |          |                       |         |         |          |        |       |          |
| 45.00       |                                      |            |            |               | +           |                                |           |           |                     |          |             |           |           |            |          |                       |         |         |          |        |       |          |
| 40.00       |                                      |            |            |               |             |                                | 111       |           |                     |          |             |           |           |            |          |                       |         |         |          |        |       |          |
| 35.00       |                                      |            |            |               |             |                                | $\Pi$     |           | 1                   |          |             |           |           |            |          |                       |         |         |          |        |       |          |
| 25.00       |                                      |            |            |               | $\setminus$ |                                | 1/        |           |                     |          |             |           |           |            |          |                       |         |         |          |        |       |          |
| 20.00       |                                      |            |            |               | X           |                                | 1         | 4         | $ \longrightarrow $ |          |             |           |           |            |          |                       |         |         |          |        |       |          |
| 15.00       |                                      |            | _          | $\rightarrow$ |             |                                |           |           | N                   | $\sim$   |             |           |           | _          | $\prec$  |                       |         |         |          |        |       | /        |
| 10.00       |                                      |            |            | /             |             |                                |           |           |                     | ·        |             |           |           |            |          |                       |         |         |          |        |       |          |
| 5.00        |                                      |            |            |               |             |                                |           |           |                     |          |             |           |           |            |          |                       |         |         |          |        |       |          |
|             | Jan                                  | Feb        | Mar        | Apr N         | Vay J       | lun Ji                         | ul Au     | ig Se     | p Oc                | t Nov    | / Dec       |           |           | Apr        | May      | Jun                   | Jul     | Ausz    | Sep      | Oct    | Nov   | Dec      |
| _           |                                      |            | - Jane H   | Dealer 7      |             |                                | Dealers 7 | 0 20      |                     | Durley C | Dec. 1      |           |           | Profes ##  | Dealer   |                       |         |         |          |        |       | - do the |